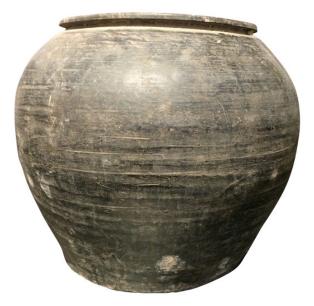

## **Chinese Charcoal Gray Vases**

Style Number: S4286D Condition: Excellent for age Origin: China Date: Late 20th Century

Large collection of Chinese weathered charcoal gray color vases Originally used to store water and grains One of a kind in design Varying shades of charcoal gray Some with etched details One with handles Beautiful natural weathered patina XXL 18" tall 20" diameter List \$1500 Style S4286E XL 13" to 17" tall 12" to 15" diameter List \$1200 Style S4286D