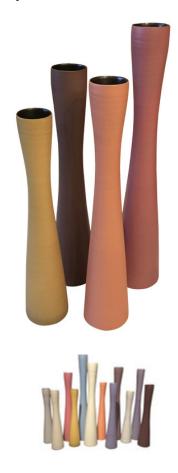

## **Contemporary Italian Collection Tall Slender Vases**

Style Number: S4269 Condition: Excellent Origin: Italy

Date: 21st Century Height: 20.5" Diameter: 4" List: \$695 Collection of hand made fine ceramic slender shaped vases in five different sizes

Color assortment changes within each delivery Can be custom ordered by size and color

Photo of M size S4269

XS 16" tall 3.5" diameter List \$595 Style #S4267 S 18.5" tall 4" diameter List \$650 Style #S4268 M 20.5" tall 4" diameter List \$695 Style #S4269 L 22.5" tall 4" diameter List \$750 Style #S4270 XL 25.5" tall 4" diameter List \$795 Style #S4271