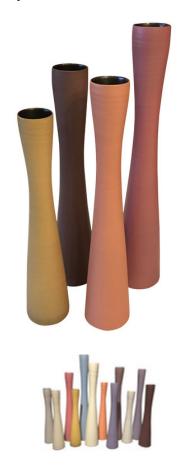

## **Contemporary Italian Collection Tall Slender Vases**

Style Number: S4270 Condition: Excellent Origin: Italy

Date: 21st Century Height: 22.5" Diameter: 4" List: \$750 Collection of hand made fine ceramic slender shaped vases in five different sizes

Color assortment changes within each delivery Can be custom ordered by size and color Additional photo shows full range of all sizes

Photo of Tall size S4270

XS 16" tall 3.5" diameter List \$595 Style #S4267 S 18.5" tall 4" diameter List \$650 Style #S4268 M 20.5" tall 4" diameter List \$695 Style #S4269 L 22.5" tall 4" diameter List \$750 Style #S4270 XL 25.5" tall 4" diameter List \$795 Style #S4271