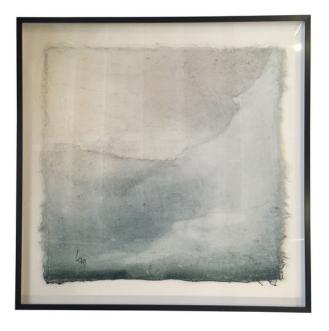

## **Contemporary Belgian Artist Diane Petry**

Style Number: P960 Condition: Excellent Origin: Belgium Date: 21st Century Height: 24" Width: 24" Depth: 1.5"

**List:** \$3600

Contemporary abstract painting by Belgian artist Diane Petry.

White, light green, thin dark green at bottom.

The artist creates her own three layer canvas using pima cotton, gauze and fine paper.

Raw edges and applied threads and texture and dimension.

Archivally mounted on museum board in an anodized black aluminum frame and acrylic.