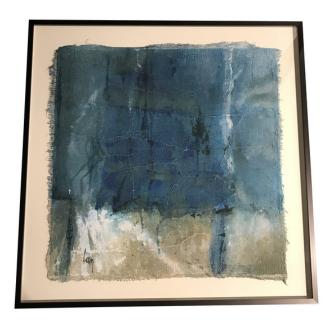

## **Contemporary Belgian Artist Diane Petry**

Style Number: P990 Condition: Excellent Origin: Belgium Date: 21st Century Height: 24" Width: 24"

**Depth:** 1.5" **List:** \$3600 Contemporary abstract painting by Belgian artist Diane Petry

Shades of blue, white and tan

The artist creates her own three layer canvas using pima cotton, gauze and fine paper. Raw edges and applied threads add texture and dimension

All artwork can be commissioned for any size and color adjustments Archivally mounted on museum board in an anodized black aluminum frame with acrylic

We have a large collection of paintings by this artist