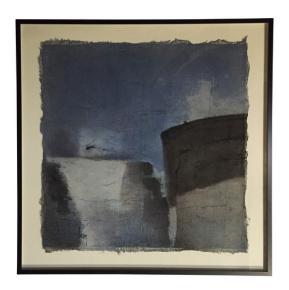

## **Contemporary Belgian Artist Diane Petry**

Style Number: P973 Condition: Excellent Origin: Belgium Date: 21st Century Height: 24" Width: 24" Depth: 1.5"

**List:** \$3600

Contemporary abstract painting by Belgian artist Diane Petry. Colors are blue, grey, white.

The artist creates her own three layer canvas using pima cotton, gauze and fine paper.

Raw edges and applied threads add texture and dimension.

All artwork can be commissioned for any size and color adjustments. Archivally mounted on museum board in an anodized black aluminum frame with acrylic.