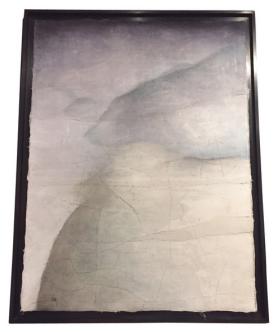

## **Contemporary Belgian Artist Diane Petry**

Style Number: P986 Condition: Excellent Origin: Belgium Date: 21st Century Height: 67" Width: 50.5" Depth: 1.5" List: \$9950

Contemporary abstract painting by Belgian artist Diane Petry.

The acrylic painting is pale blues, greys and whites

The artist creates her own three layer canvas using pima cotton, gauze and fine paper.

Raw edges and applied threads add texture and dimension.

All artwork can be commissioned for any size and color adjustments.

The dimensions are 50.5" width x 67" height framed.

Frame is black wood shadow frame

We have a large collection of paintings by this artist.

Fax: 646-688-5593