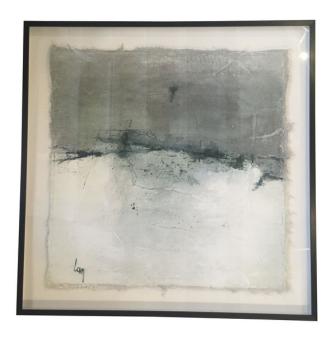

## **Contemporary Belgian Artist Diane Petry**

Style Number: P958 Condition: Excellent Origin: Belgium Date: 21st Century Height: 24" Width: 24" Depth: 1.5" List: \$3600

Contemporary abstract painting by Belgian artist Diane Petry.

Green top, white bottom, thin black middle line.

The artist creates her own three layer canvas using pima cotton, gauze and fine paper.

Raw edges and applied threads add texture and dimension.

Archivally mounted on museum board in an anodized black aluminum