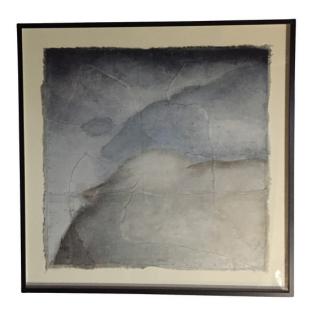

## **Contemporary Belgian Artist Diane Petry**

Style Number: P983 Condition: Excellent Origin: Belgium Date: 21st Century Height: 24" Width: 24" Depth: 1.5" List: \$3600

Contemporary abstract painting by Belgian artist Diane Petry. The acrylic painting is dark blue, pale blue, white and pale grey. The artist creates her own three layer canvas using pima cotton, gauze and fine paper.

Raw edges and applied threads add texture and dimension.

Artwork can be commissioned for any size and color adjustments.

Archivally mounted on museum board in an anodized black aluminum frame with acrylic.