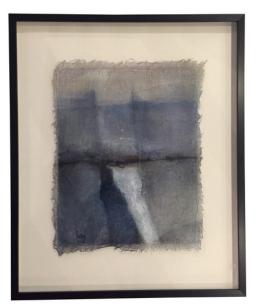

## **Contemporary Belgian Artist Diane Petry**

Style Number: P987 Condition: Excellent Origin: Belgium Date: 21st Century Height: 17.5" Width: 14.5" Depth: 1.5" List: \$1950

Contemporary abstract small painting by Belgian artist Diane Petry. The acrylic painting is in blue grey, teal and white.

The artist creates her own three layer canvas using pima cotton, gauze and fine paper. Raw edges and extra thread add texture.

Archivally mounted on museum board in an anodized black aluminum frame with acrylic.