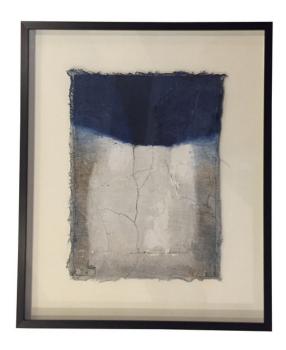

## **Contemporary Belgian Artist Diane Petry**

Style Number: P989 Condition: Excellent Origin: Belgium Date: 21st Century Height: 17.5" Width: 14.5" Depth: 1.5" List: \$1950

Contemporary abstract small painting by Belgian artist Diane Petry.

The painting is dark blue, mid blue, white and taupe.

The artist creates her own three layer canvas using pima cotton, gauze and fine paper.

Raw edges and applied threads add texture and dimension.

All artwork can be commissioned for any size and color adjustments. Archivally mounted on museum board in an anodized black aluminum frame with acrylic.