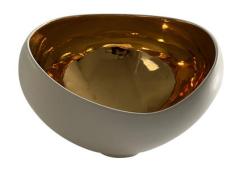

## Contemporary American Ceramicist Sandi Fellman 22K Lined Asymmetrical Bowl

Style Number: S5644 Condition: Excellent Origin: USA Date: 21st Century

**Height:** 6.5" **Diameter:** 10" **List:** \$1450

22K gold luster lined asymmetrical bowl
Porcelain with white alabaster exterior glaze
One of several pieces from a large collection
Veteran photographer Sandi Fellman's ceramic vessels are an
exploration of a new medium. The forms, palettes, and sensuality of her
photos can be found within each piece. The tactile nature of these works
are influenced by her time spent in New Mexico, as well as her
admiration for southwestern Native American crafts. Fellman also finds
pleasure in her many juxtapositions which make each vessel unique.