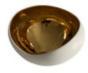

## Contemporary American Ceramicist Sandi Fellman 22K Lined Asymmetrical Bowl

Style Number: S5644 Condition: Excellent Origin: USA Date: 21st Century

**Height:** 6.5" **Diameter:** 10" **List:** \$1450

22K gold luster lined asymmetrical bowl
Porcelain with white alabaster exterior glaze
One of several pieces from a large collection
Veteran photographer Sandi Fellman's ceramic vessels are an
exploration of a new medium. The forms, palettes, and sensuality of her
photos can be found within each piece. The tactile nature of these works
are influenced by her time spent in New Mexico, as well as her
admiration for southwestern Native American crafts. Fellman also finds
pleasure in her many juxtapositions which make each vessel unique.