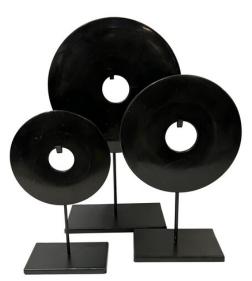

## **Contemporary Chinese Set of Three Black Jade Discs**

Style Number: S6448 Condition: Excellent Origin: China Date: 21st Century List: \$3950 / set of three Contemporary Chinese set of three smooth black jade discs on stands Grouping of three different sizes Also available in smooth white jade. (S6447 ) 6" diameter. x. 10" high. stand measures 5". x. 3" 8" diameter. x. 12" high. stand measures. 6". x. 4" 10" diameter. x. 16" high. stand measures. 8". x. 5"