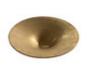

## Contemporary American Ceramicist Sandi Fellman Matte 22K White Stoneware Platter

**Style Number:** S5645 Condition: Excellent Origin: USA Date: 21st Century

Height: 4" Diameter: 13" List: \$1500

22K matte gold crackle glaze platter White stoneware overlaid by 22k gold Food safe for display

One of several pieces from a large collection

Veteran photographer Sandi Fellman's ceramic vessels are an exploration of a new medium. The forms, palettes, and sensuality of her photos can be found within each piece. The tactile nature of these works are influenced by her time spent in New Mexico, as well as her admiration for southwestern Native American crafts. Fellman also finds pleasure in her many juxtapositions which make each vessel unique.