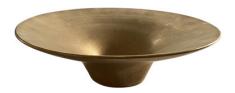

## Contemporary American Ceramicist Sandi Fellman Matte 22K White Stoneware Platter

**Style Number:** S5645 Condition: Excellent Origin: USA Date: 21st Century

Height: 4" Diameter: 13" List: \$1500

22K matte gold crackle glaze platter White stoneware overlaid by 22k gold Food safe for display

One of several pieces from a large collection

Veteran photographer Sandi Fellman's ceramic vessels are an exploration of a new medium. The forms, palettes, and sensuality of her photos can be found within each piece. The tactile nature of these works are influenced by her time spent in New Mexico, as well as her admiration for southwestern Native American crafts. Fellman also finds pleasure in her many juxtapositions which make each vessel unique.