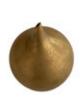

## Contemporary American Ceramicist Sandi Fellman Matte 22K White Stoneware Drop Shaped Vase

Style Number: S5648 Condition: Excellent Origin: USA Date: 21st Century

Height: 8"
Diameter: 5"
List: \$1195

Matte 22K crackle glazed white stoneware drop shaped vase One of several pieces from a large collection Veteran photographer Sandi Fellman's ceramic vessels are an exploration of a new medium. The forms, palettes, and sensuality of her photos can be found within each piece. The tactile nature of these works are influenced by her time spent in New Mexico, as well as her admiration for southwestern Native American crafts. Fellman also finds pleasure in her many juxtapositions which make each vessel unique.