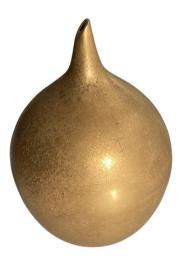

## Contemporary American Ceramicist Sandi Fellman Matte 22K White Stoneware Drop Shaped Vase

Style Number: S5648 Condition: Excellent Origin: USA Date: 21st Century

Height: 8"
Diameter: 5"
List: \$1195

Matte 22K crackle glazed white stoneware drop shaped vase One of several pieces from a large collection Veteran photographer Sandi Fellman's ceramic vessels are an exploration of a new medium. The forms, palettes, and sensuality of her photos can be found within each piece. The tactile nature of these works are influenced by her time spent in New Mexico, as well as her admiration for southwestern Native American crafts. Fellman also finds pleasure in her many juxtapositions which make each vessel unique.