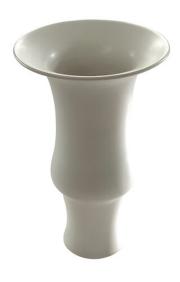

## Contemporary American Ceramicist Sandi Fellman Alabaster Glazed Vase

**Style Number:** S5674 **Condition:** Excellent

Origin: USA
Date: 21st Century
Height: 14"
Diameter: 5.5"
List: \$995

Tall classic shaped porcelain vase with alabaster glaze Can hold water

One of several pieces from a large collection

Veteran photographer Sandi Fellman's ceramic vessels are an exploration of a new medium. The forms, palettes, and sensuality of her photos can be found within each piece. The tactile nature of these works are influenced by her time spent in New Mexico, as well as her admiration for southwestern Native American crafts. Fellman also finds pleasure in her many juxtapositions which make each vessel unique.