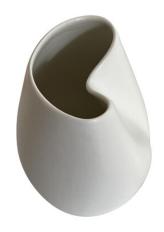

## Contemporary American Ceramicist Sandi Fellman Alabaster Glazed Vase

Style Number: S5634 Condition: Excellent Origin: USA

Origin: USA
Date: 21st Century
Height: 8"

Diameter: 3.5" List: \$795 Single dimple porcelain vase with alabaster glaze Can hold water