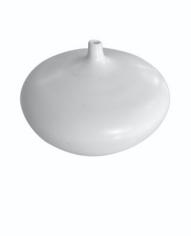

## Contemporary American Ceramicist Sandi Fellman Alabaster Glazed Vase

Style Number: S5628 Condition: Excellent Origin: USA

Date: 21st Century Height: 3" Diameter: 4" List: \$550 Thin small spouted squat shaped porcelain vase with alabaster glaze Can hold water