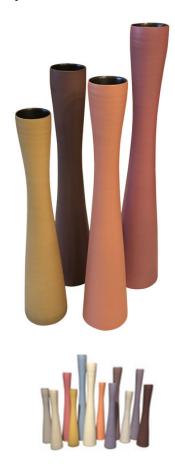

## **Contemporary Italian Collection Tall Slender Vases**

**Style Number:** S4268 **Condition:** Excellent

Origin: Italy Height: 18.5" Diameter: 4" List: \$650 ea Collection of hand made fine ceramic slender shaped vases in five different sizes

Color assortment changes within each delivery Can be custom ordered by size and color Additional picture shows range of all sizes

Photo of S size S4268

XS 16" tall 3.5" diameter List \$595 Style #S4267 S 18.5" tall 4" diameter List \$650 Style #S4268 M 20.5" tall 4" diameter List \$695 Style #S4269 L 22.5" tall 4" diameter List \$750 Style #S4270 XL 25.5" tall 4" diameter List \$795 Style #S4271