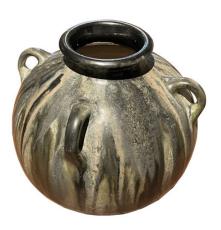

## 1920's Belgian Roger Guerin Signed Drip Glazed Four Handle Vase

Style Number: S6155 Condition: Excellent Origin: Belgium Date: 1920'S Height: 11" Diameter: 12" List: \$1500

1920's Belgian Roger Guerin ( 1892 - 1954 ) signed drip glaze stoneware vase

Guérin was known largely for his Modernist experiments with salt glaze techniques, and after winning a medal at the Paris Exposition des Arts Décoratifs in 1925, was exhibited internationally. His pottery was

exclusively produced in short, limited runs.

Unusual four handles style

Collection of other pieces available S6154 and S6156

Fax: 646-688-5593