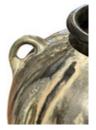

## 1920's Belgian Roger Guerin Signed Drip Glazed Four Handle Vase

Style Number: S6155 Condition: Excellent Origin: Belgium Date: 1920'S Height: 11" Diameter: 12" List: \$1500

1920's Belgian Roger Guerin ( 1892 - 1954 ) signed drip glaze stoneware vase

exclusively produced in short, limited runs.

Unusual four handles style

Collection of other pieces available S6154 and S6156

Fax: 646-688-5593