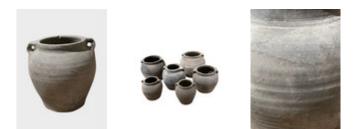

## 1940's Chinese Charcoal Gray XS Pots

Style Number: S6408 Condition: Excellent for age Origin: China Date: 1940's Height: 6" Diameter: 5" List: \$695 Large collection of Chinese weathered charcoal gray color vases Originally used to store water and grains One of a kind in design Varying shades of charcoal gray Some with etched details Some with handles Beautiful natural weathered patina XS. 6"diameter. 5" tall. (S6408 ) Small. 7" diameter. 7" tall. (S6409 ) Medium. 8" diameter. 8" tall. (S6410)