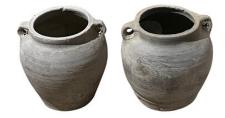

## 1940's Chinese Charcoal Gray XS Pots

Style Number: S6408 Condition: Excellent for age Origin: China Date: 1940's Height: 6" Diameter: 5" List: \$695 Large collection of Chinese weathered charcoal gray color vases Originally used to store water and grains One of a kind in design Varying shades of charcoal gray Some with etched details Some with handles Beautiful natural weathered patina XS. 6"diameter. 5" tall. (S6408 ) Small. 7" diameter. 7" tall. (S6409 ) Medium. 8" diameter. 8" tall. (S6410)