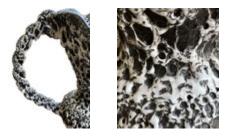

## 1950's French Extra Large Vallauris Vase

Style Number: S6185 Condition: Excellent for age Origin: France Date: 1950's Height: 11.5" Width: 19.5" Depth: 15.5" List: \$2295

1950's French extra large rope designed handle Vallauris vase Textured brown and white ceramic from the seaside town of Vallauris, France The town is well known for its ceramics and where Picasso was a proponent of the Vallauris pottery technique Also available pair of large candlestick holders (S6181)