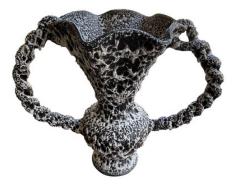

## 1950's French Extra Large Vallauris Vase

Style Number: S6185 Condition: Excellent for age Origin: France Date: 1950's Height: 11.5" Width: 19.5" Depth: 15.5" List: \$2295

1950's French extra large rope designed handle Vallauris vase Textured brown and white ceramic from the seaside town of Vallauris, France The town is well known for its ceramics and where Picasso was a proponent of the Vallauris pottery technique Also available pair of large candlestick holders (S6181)