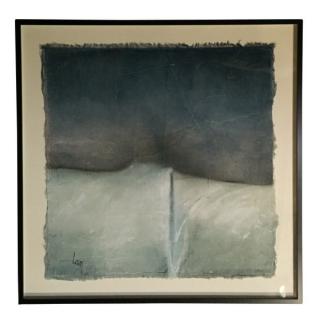

## **Contemporary Belgian Artist Diane Petry**

Style Number: P974 Condition: Excellent Origin: Belgium Date: 21st Century Height: 24" Width: 24" Depth: 1.5" List: \$3600 Contemporary abstract painting by Belgian artist Diane Petry. Colors are blue, grey, cream.

The artist creates her own three layer canvas using pima cotton, gauze and fine paper.

Raw edges and applied threads add texture and dimension.

Archivally mounted on museum board in an anodized black aluminum frame with acrylic.