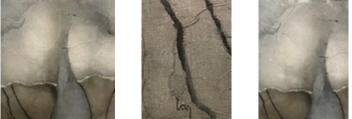

## **Contemporary Belgian Artist Diane Petry**

Style Number: P1434 Condition: Excellent Origin: Belgium Date: 21st Century Height: 24" Width: 24" **Depth:** 1.5" List: \$3600

Contemporary Belgian artist Diane Petry creates her own three layer canvas using pima cotton, gauze and fine paper Raw edges and applied threads add texture and dimension All artwork can be commissioned for any size and color adjustments Archivally mounted on museum board in an anodized black aluminum frame with acrylic