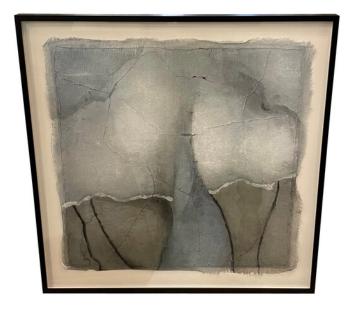

## **Contemporary Belgian Artist Diane Petry**

Style Number: P1434 Condition: Excellent Origin: Belgium Date: 21st Century Height: 24" Width: 24" **Depth:** 1.5" List: \$3600

Contemporary Belgian artist Diane Petry creates her own three layer canvas using pima cotton, gauze and fine paper Raw edges and applied threads add texture and dimension All artwork can be commissioned for any size and color adjustments Archivally mounted on museum board in an anodized black aluminum frame with acrylic