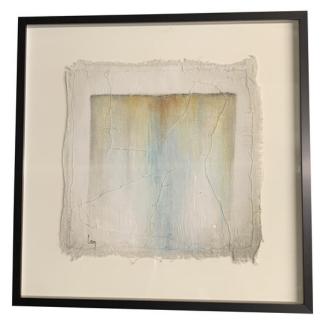

## **Contemporary Belgian Artist Diane Petry**

Style Number: P1435 Condition: Excellent Origin: Belgium Date: 21st Century Height: 15.5" Width: 15.5" **Depth:** 1.5" List: \$2400

Contemporary Belgian artist Diane Petry creates her own three layer canvas using pima cotton, gauze and fine paper Raw edges and applied threads add texture and dimension All artwork can be commissioned for any size and color adjustments Archivally mounted on museum board in an anodized black aluminum frame with acrylic