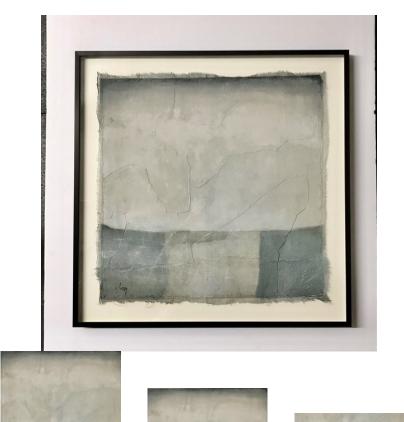

## **Contemporary Belgian Artist Diane Petry**

Style Number: P1208 Condition: Excellent Origin: Belgium Date: 21st Century Height: 24" Width: 24" Depth: 1.5" List: \$3600

Contemporary Belgian artist Diane Petry creates her own three layer canvas using pima cotton, gauze and fine paper Raw edges and applied threads add texture and dimension All artwork can be commissioned for any size and color adjustments Archivally mounted on museum board in an anodized black aluminum frame with acrylic