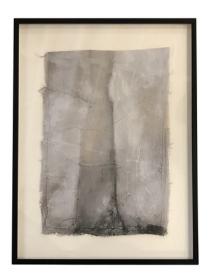

## **Contemporary Belgian Artist Diane Petry**

Style Number: P1237 Condition: Excellent Origin: Belgium Date: 21st Century Height: 20.5" Width: 15" Depth: 1.5" List: \$2650

Contemporary abstract painting by Belgian artist Diane Petry The acrylic painting is shades of grey with white and black accents The artist creates her own three layer canvas using pima cotton, gauze and fine paper.

Raw edges and applied threads add texture and dimension All artwork can be commissioned for any size and color adjustments Archivally mounted on museum board in an anodized black aluminum frame with acrylic