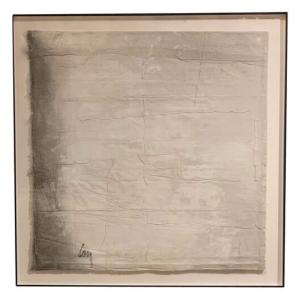

## **Contemporary Belgian Artist Diane Petry**

Style Number: P736 Condition: Excellent Origin: Belgium Date: 21st Century Height: 40" Width: 40" Depth: 1.5" List: \$6950 Grey & white acrylic painting by contemporary Belgian artist Diane Petry.

The artist creates her own three layer canvas using pima cotton, gauze and fine paper. Raw edges and extra thread add texture.

All artwork can be commissioned for any size and color adjustment. Coordinating piece also available (P736Z)