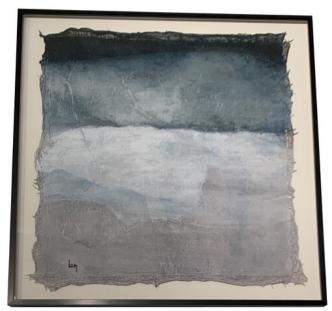

## **Contemporary Belgian Artist Diane Petry**

Style Number: P1333 Condition: Excellent Origin: Belgium Date: 21st Century Height: 24" Width: 24" **Depth:** 1.5" List: \$3600

Contemporary Belgian artist Diane Petry creates her own three layer canvas using pima cotton, gauze and fine paper Raw edges and applied threads add texture and dimension All artwork can be commissioned for any size and color adjustments Archivally mounted on museum board in an anodized black aluminum frame with acrylic

We have a large collection of paintings by this artist

Interior Design Building 306 East 61st 7th Floor New York, NY 10065

www.balsamoantiques.com balsamo@balsamoantiques.com Phone: 212-759-0063 Fax: 646-688-5593