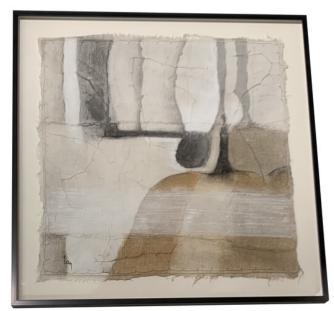

## **Contemporary Belgian Artist Diane Petry**

Style Number: P1335 Condition: Excellent Origin: Belgium Date: 21st Century Height: 24" Width: 24" Depth: 1.5" List: \$3600

Contemporary Belgian artist Diane Petry creates her own three layer canvas using pima cotton, gauze and fine paper Raw edges and applied threads add texture and dimension All artwork can be commissioned for any size and color adjustments Archivally mounted on museum board in an anodized black aluminum frame with acrylic We have a large collection of paintings by this artist