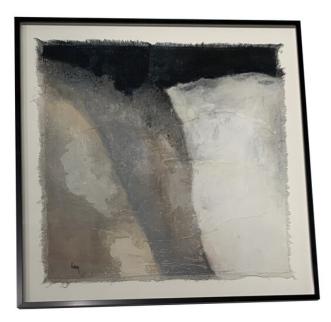

## **Contemporary Belgian Artist Diane Petry**

Style Number: P1336 Condition: Excellent Origin: Belgium Date: 21st Century Height: 24" Width: 24"

**Depth:** 1.5" **List:** \$3600

Contemporary Belgian artist Diane Petry creates her own three layer canvas using pima cotton, gauze and fine paper

Raw edges and applied threads add texture and dimension

All artwork can be commissioned for any size and color adjustments Archivally mounted on museum board in an anodized black aluminum

frame with acrylic