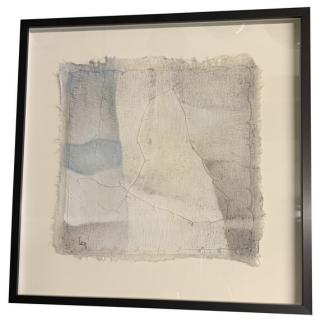

## **Contemporary Belgian Artist Diane Petry**

Style Number: P1436 Condition: Excellent Origin: Belgium Date: 21st Century **Height:** 15.5" Width: 15.5" **Depth:** 1.5" **List:** \$2400

Contemporary Belgian artist Diane Petry creates her own three layer canvas using pima cotton, gauze and fine paper

Raw edges and applied threads add texture and dimension

All artwork can be commissioned for any size and color adjustments Archivally mounted on museum board in an anodized black aluminum

www.balsamoantiques.com

Phone: 212-759-0063

Fax: 646-688-5593

balsamo@balsamoantiques.com

frame with acrylic

We have a large collection of paintings by this artist