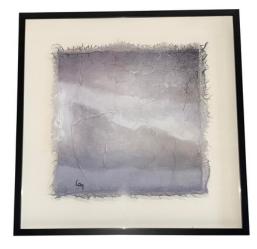

## **Contemporary Belgian Artist Diane Petry**

Style Number: P1215 Condition: Excellent Origin: Belgium Date: 21st Century Height: 15.25" Width: 15.25" List: \$2400

Contemporary Belgian artist Diane Petry creates her own three layer canvas using pima cotton, gauze and fine paper Raw edges and applied threads add texture and dimension All artwork can be commissioned for any size and color adjustments Archivally mounted on museum board in an anodized black aluminum frame with acrylic