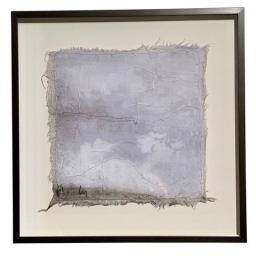

## **Contemporary Belgian Artist Diane Petry**

Style Number: P1216 Condition: Excellent Origin: Belgium Date: 21st Century Height: 15.25" Width: 15.25" List: \$2400

Contemporary Belgian artist Diane Petry creates her own three layer canvas using pima cotton, gauze and fine paper Raw edges and applied threads add texture and dimension All artwork can be commissioned for any size and color adjustments Archivally mounted on museum board in an anodized black aluminum frame with acrylic

We have a large collection of paintings by this artist

Interior Design Building 306 East 61st 7th Floor New York, NY 10065

www.balsamoantiques.com balsamo@balsamoantiques.com Phone: 212-759-0063 Fax: 646-688-5593