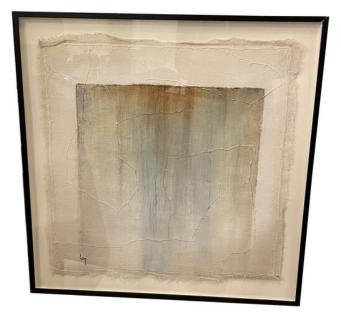

## **Contemporary Belgian Artist Diane Petry**

Style Number: P1433 Condition: Excellent Origin: Belgium Date: 21st Century Height: 24" Width: 24" Depth: 1.5" List: \$3600

Contemporary Belgian artist Diane Petry creates her own three layer canvas using pima cotton, gauze and fine paper Raw edges and applied threads add texture and dimension All artwork can be commissioned for any size and color adjustments Archivally mounted on museum board in an anodized black aluminum frame with acrylic We have a large collection of paintings by this artist