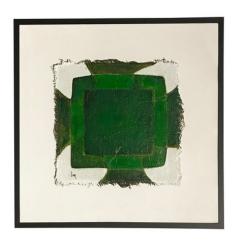

## **Contemporary Belgian Artist Diane Petry**

Style Number: P1175 Condition: Excellent Origin: Belgium Date: 21st Century Height: 15"

Width: 15"
Depth: 1.5"
List: \$1225

Contemporary abstract painting by Belgian artist Diane Petry

The acrylic painting is a square shape with border in shades of green on a white ground

The artist creates her own three layer canvas using pima cotton, gauze and fine paper

Raw edges and applied threads add texture and dimension

All artwork can be commissioned for any size and color adjustments Archivally mounted on museum board in an anodized black aluminum

frame with acrylic

This painting sits nicely with P1176 and P1177

Fax: 646-688-5593