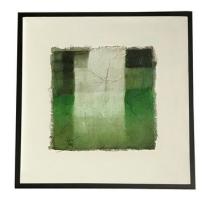

## **Contemporary Belgian Artist Diane Petry**

Style Number: P1177 Condition: Excellent Origin: Belgium Date: 21st Century Height: 15" Width: 15" Depth: 1.5" List: \$1225

Contemporary abstract painting by Belgian artist Diane Petry The acrylic painting is shades of green with white center The artist creates her own three layer canvas using pima cotton, gauze and fine paper Raw edges and applied threads add texture and dimension All artwork can be commissioned for any size and color adjustments Archivally mounted on museum board in an anodized black aluminum

frame with acrylic This painting sits nicely with P1175 and P1176

Interior Design Building 306 East 61st 7th Floor New York, NY 10065 www.balsamoantiques.com balsamo@balsamoantiques.com Phone: 212-759-0063 Fax: 646-688-5593