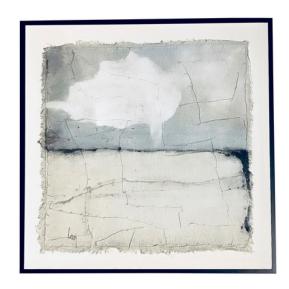

## **Contemporary Belgian Artist Diane Petry**

Style Number: P1178 Condition: Excellent Origin: Belgium Date: 21st Century Height: 24"

Width: 24" Depth: 1.5" List: \$3600 Contemporary abstract painting by Belgian artist Diane Petry The acrylic painting is shades of grey with white center and black accents

The artist creates her own three layer canvas using pima cotton, gauze and fine paper

Raw edges and applied threads add texture and dimension

All artwork can be commissioned for any size and color adjustments Archivally mounted on museum board in an anodized black aluminum frame with acrylic