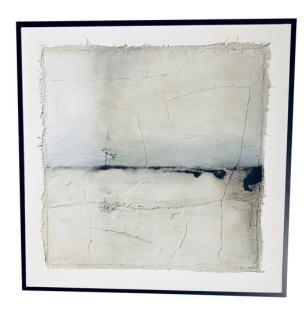

## **Contemporary Belgian Artist Diane Petry**

Style Number: P1179 Condition: Excellent Origin: Belgium Date: 21st Century Height: 24"

Width: 24" Depth: 1.5" List: \$3600 Contemporary abstract painting by Belgian artist Diane Petry The acrylic painting is shades of pale blues, greys with black accents The artist creates her own three layer canvas using pima cotton, gauze and fine paper

Raw edges and applied threads add texture and dimension All artwork can be commissioned for any size and color adjustments Archivally mounted on museum board in an anodized black aluminum frame with acrylic