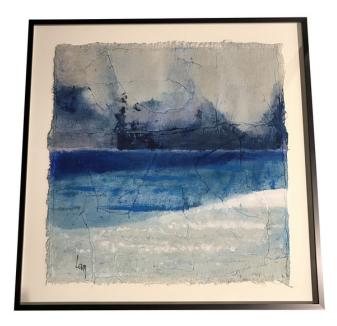

## **Contemporary Belgian Artist Diane Petry**

Style Number: P991 Condition: Excellent Origin: Belgium Date: 21st Century Height: 24" Width: 24"

**Depth:** 1.5"

**List:** \$3600

Contemporary abstract painting by Belgian artist Diane Petry

The acrylic painting is horizontal shades of blue

The artist creates her own three layer canvas using pima cotton, gauze and fine paper

Raw edges and applied threads add texture

Archivally mounted on museum board in an anodized black aluminum

frame with acrylic

Artwork can be commissioned in any size and any color modification

We have a large collection of paintings by this artist