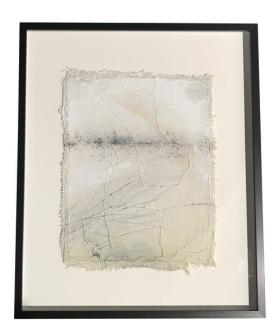

## **Contemporary Belgian Artist Diane Petry**

Style Number: P992 Condition: Excellent Origin: Belgium Date: 21st Century Height: 17" Width: 14" Depth: 1.5"

List: \$1950

Contemporary abstract small painting by Belgian artist Diane Petry The acrylic painting is pale yellow and white with a black horizontal line The artist creates her own three layer canvas using pima cotton, gauze and fine paper. Raw edges and extra thread add texture All artwork can be commissioned for any size and color adjustments

All artwork can be commissioned for any size and color adjustments Archivally mounted on museum board in an anodized black aluminum

frame with acrylic

We have a large collection of paintings by this artist