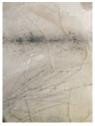

## **Contemporary Belgian Artist Diane Petry**

Style Number: P992 Condition: Excellent Origin: Belgium Date: 21st Century Height: 17" Width: 14" Depth: 1.5"

List: \$1950

Contemporary abstract small painting by Belgian artist Diane Petry The acrylic painting is pale yellow and white with a black horizontal line The artist creates her own three layer canvas using pima cotton, gauze and fine paper. Raw edges and extra thread add texture All artwork can be commissioned for any size and color adjustments

All artwork can be commissioned for any size and color adjustments Archivally mounted on museum board in an anodized black aluminum

frame with acrylic

We have a large collection of paintings by this artist