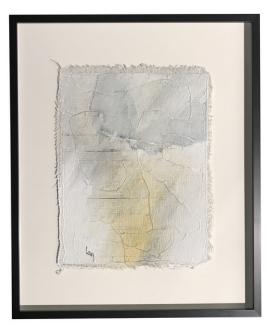

## **Contemporary Belgian Artist Diane Petry**

Style Number: P993 Condition: Excellent Origin: Belgium Date: 21st Century Height: 17" Width: 14" Depth: 1.5" List: \$1950 Contemporary abstract small painting by Belgian artist Diane Petry The painting is pale yellow, pale blue and grey

The artist creates her own three layer canvas using pima cotton, gauze and fine paper

Raw edges and extra thread add texture

All artwork can be commissioned for any size and color adjustments Archivally mounted on museum board in an anodized black aluminum frame with acrylic