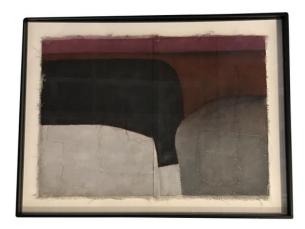

## **Contemporary Belgian Artist Diane Petry**

Style Number: P559 **Condition:** Excellent Origin: Belgium Date: 21st Century Height: 15" Width: 20"

**Depth:** 1.5" **List:** \$1800 Contemporary painting by Belgian artist Diane Petry.

Colors are black, red and shades of grey.

The artist creates her own three layer canvas using pima cotton, gauze and fine paper.

Raw edges and applied threads add texture and dimension.

All artwork can be commissioned for any size and color adjustments. Archivally mounted on museum board in an anodized black aluminum frame with acrylic.