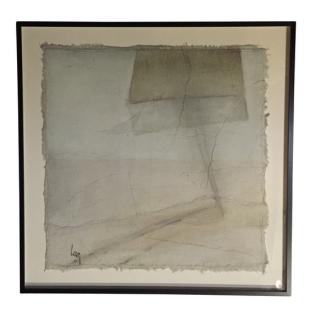

## **Contemporary Belgian Artist Diane Petry**

Style Number: P981 Condition: Excellent Origin: Belgium Date: 21st Century Height: 24" Width: 24" Depth: 1.5"

**List:** \$3600

Contemporary abstract painting by Belgian artist Diane Petry.

The acrylic painting is tan, white, grey and pale pink.

The artist creates her own three layer canvas using pima cotton, gauze and fine paper.

Raw edges and applied threads add texture and dimension.

All artwork can be commissioned for any size and color adjustments. Archivally mounted on museum board in an anodized black aluminum frame with acrylic.