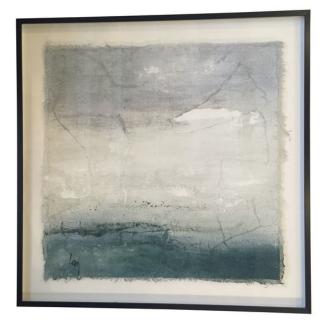

## **Contemporary Belgian Artist Diane Petry**

Style Number: P959 Condition: Excellent Origin: Belgium Date: 21st Century Height: 24" Width: 24" Depth: 1.5" List: \$3600

Contemporary abstract painting by Belgian artist Diane Petry.

Grey, light green, dark green bottom.

The artist creates her own three layer canvas using pima cotton, gauze and fine paper.

Raw edges and applied threads add texture and dimension.

Archivally mounted on museum board in an anodized black aluminum frame with acrylic.