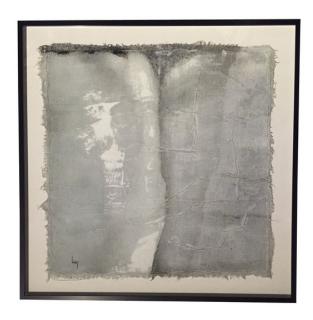

## **Contemporary Belgian Artist Diane Petry**

Style Number: P875 Condition: Excellent Origin: Belgium Date: 21st Century Height: 24" Width: 24" Depth: 1" List: \$3600

Contemporary abstract painting by Belgian artist Diane Petry.

The acrylic painting is in pale blue and shades of grey.

The artist creates her own three layer canvas using pima cotton, gauze and fine paper. Raw edges and extra thread add texture.

Archivally mounted on museum board in an anodized black aluminum frame with acrylic.