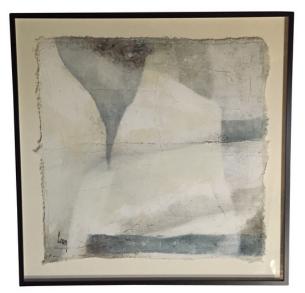

## **Contemporary Belgian Artist Diane Petry**

Style Number: P976 Condition: Excellent Origin: Belgium Date: 21st Century Height: 24" Width: 24" Depth: 1.5" List: \$3600

Contemporary abstract painting by Belgian artist Diane Petry. Colors are grey, shades of white and blue.

The artist creates her own three layer canvas using pima cotton, gauze and fine paper.

Raw edges and applied threads add texture and dimension.

Archivally mounted on museum board in an anodized black aluminum frame with acrylic.