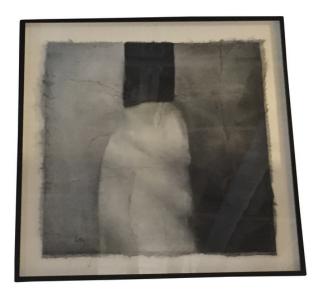

## **Contemporary Belgian Artist Diane Petry**

Style Number: P801 Condition: Excellent Origin: Belgium Date: 21st Century Height: 24" Width: 24" Depth: 1.5" List: \$3600

Contemporary abstract painting by Belgian artist Diane Petry.

The painting is grey, black and white

The artist creates her own three layer canvas using pima cotton, gauze and fine paper. Raw edges and extra thread add texture.

Archivally mounted on museum board in an anodized black aluminum frame with acrylic.