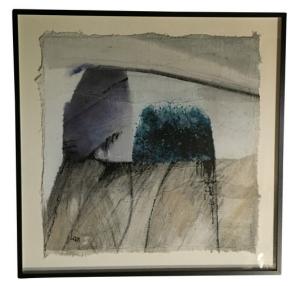

## **Contemporary Belgian Artist Diane Petry**

Style Number: P977 Condition: Excellent Origin: Belgium Date: 21st Century Height: 24" Width: 24" Depth: 1.5" List: \$3600

Contemporary abstract painting by Belgian artist Diane Petry. The acrylic painting is grey, tan, white, purple, teal and black. The artist creates her own three layer canvas using pima cotton, gauze and fine paper.

Raw edges and applied threads add texture and dimension. All artwork can be commissioned for any size and color adjustments. Archivally mounted on museum board in an anodized black aluminum frame with acrylic.