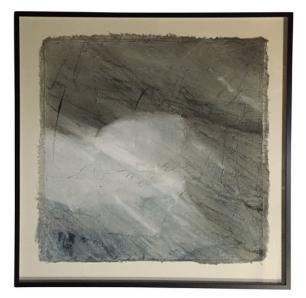

## **Contemporary Belgian Artist Diane Petry**

Style Number: P978 Condition: Excellent Origin: Belgium Date: 21st Century Height: 24" Width: 24" Depth: 1.5" List: \$3600

Contemporary abstract painting by Belgian artist Diane Petry. The acrylic painting is grey, white and blue. The artist creates her own three layer canvas using pima cotton, gauze

and fine paper. Raw edges and applied threads add texture.

All artwork can be commissioned for any size and color adjustment.

Archivally mounted on museum board in an anodized black aluminum frame with acrylic.